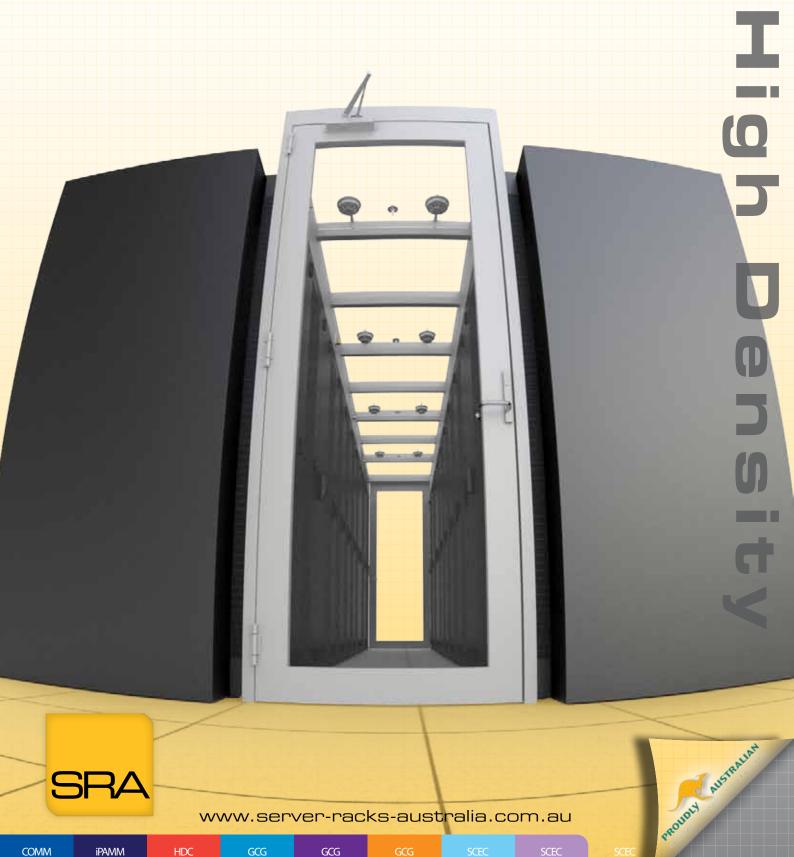

## Why Server Racks Australia?

SRA offers a range of high density containment solutions able to support cabinet loads up to 30kW per cabinet. The containment solutions available include HOT and COLD aisle containment, ducted airflow systems, in-row cooling systems or any combination of the three.

#### Traditional cooling

- Close coupled cooling
- Configured to meet density requirements
- Can be used in conjunction with perimeter cooling
- Suitable for Commercial and SCEC endorsed cabinets.

#### **COLD** aisle containment

- Close coupled cooling
- Separation of COLD and HOT air streams
- Configured to meet density requirements
- Can be used in conjunction with perimeter cooling
- Suitable for Commercial and SCEC endorsed cabinets
- Improved cooling performance and efficiency

# Semi closed circuit cooling

- Direct coupled cooling (air delivered directly to ICT equipment)
- Configured to meet density requirements
- Can be used in conjunction with perimeter cooling
- Suitable for Commercial and SCEC endorsed cabinets
- Improved cooling performance and efficiency

#### **HOT** aisle containment

- Close coupled cooling
- Separation for COLD and HOT air streams
- Configured to meet density requirements
- suitable for Commercial and SCEC endorsed cabinets
- Supports integrated fire detection
- Improved cooling performance and efficiency

#### HOT aisle containment with Semi-closed cooling

- Direct coupled cooling (air delivered directly to ICT equipment)
- Configured to meet density requirements
- Suitable for Commercial and SCEC endorsed cabinets
- Supports integrated fire detection
- Excellent cooling performance and efficiency

#### iPAMM Cell - HOT aisle

- Direct coupled cooling (air delivered directly ICT equipment)
- Separation of COLD and HOT air streams
- Configured to meet density requirements
- Suitable for Commercial cabinets
- Ideal for SCEC endorsed cabinets
- Supports integrated fire detection
- Supports gaseous fire suppression
- Excellent cooling performance and efficiency

# Closed circuit cooling Cold and HOT aisles contained

- · Close coupled cooling
- Separation of COLD and HOT air streams
- Configured to meet density requirements
- Suitable for Commercial and SCEC endorsed cabinets
- Supports integrated fire detection
- Excellent cooling performance and efficiency

#### iPAMM Cell - COLD aisle

- Direct coupled cooling (air delivered directly ICT equipment)
- Separation of COLD and HOT air streams
- Configured to meet density requirements
- Suitable for Commercial cabinets
- Ideal for SCEC endorsed cabinets
- Supports integrated fire detection
- Supports gaseous fire suppression
- Excellent cooling performance and efficiency