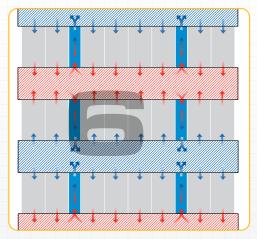

#### **HOT** aisle containment

- Close coupled cooling
- Separation for COLD and HOT air streams
- Configured to meet density requirements
- suitable for Commercial and SCEC endorsed cabinets
- Supports integrated fire detection
- Improved cooling performance and efficiency

#### HOT aisle containment with Semi-closed cooling

- Direct coupled cooling (air delivered directly to ICT equipment)
- Configured to meet density requirements
- Suitable for Commercial and SCEC endorsed cabinets
- Supports integrated fire detection
- Excellent cooling performance and efficiency