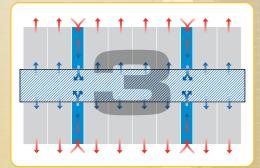

Increasing Efficiency of Containment Solutions

#### **COLD** aisle containment

- Close coupled cooling
- Separation of COLD and HOT air streams
- Configured to meet density requirements
- Can be used in conjunction with perimeter cooling
- Suitable for Commercial and SCEC endorsed cabinets
- Improved cooling performance and efficiency

#### **HOT** aisle containment

- Close coupled cooling
- Separation for COLD and HOT air streams
- Configured to meet density requirements
- suitable for Commercial and SCEC endorsed cabinets
- Supports integrated fire detection
- Improved cooling performance and efficiency