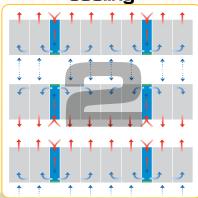

Increasing Efficiency of Containment Solutions

#### iPAMM Cell - HOT aisle

- Direct coupled cooling (air delivered directly ICT equipment)
- Separation of COLD and HOT air streams
- Configured to meet density requirements
- Suitable for Commercial cabinets
- Ideal for SCEC endorsed cabinets
- Supports integrated fire detection
- Supports gaseous fire suppression
- Excellent cooling performance and efficiency

#### iPAMM Cell - COLD aisle

- Direct coupled cooling (air delivered directly ICT equipment)
- Separation of COLD and HOT air streams
- Configured to meet density requirements
- Suitable for Commercial cabinets
- Ideal for SCEC endorsed cabinets
- Supports integrated fire detection
- Supports gaseous fire suppression
- Excellent cooling performance and efficiency