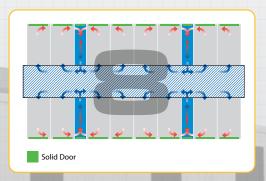

# Closed circuit cooling Cold and HOT aisles contained

- · Close coupled cooling
- Separation of COLD and HOT air streams
- Configured to meet density requirements
- Suitable for Commercial and SCEC endorsed cabinets
- Supports integrated fire detection
- Excellent cooling performance and efficiency