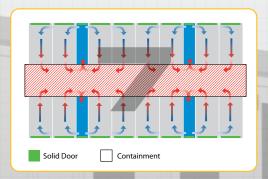

#### **COLD** aisle containment

- Close coupled cooling
- Separation of COLD and HOT air streams
- Configured to meet density requirements
- Can be used in conjunction with perimeter cooling
- Suitable for Commercial and SCEC endorsed cabinets
- Improved cooling performance and efficiency

#### **HOT** aisle containment

- Close coupled cooling
- Separation for COLD and HOT air streams
- Configured to meet density requirements
- suitable for Commercial and SCEC endorsed cabinets
- Supports integrated fire detection
- Improved cooling performance and efficiency