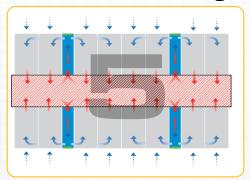

#### HOT aisle containment with Semi-closed cooling

- Direct coupled cooling (air delivered directly to ICT equipment)
- Configured to meet density requirements
- Suitable for Commercial and SCEC endorsed cabinets
- Supports integrated fire detection
- Excellent cooling performance and efficiency

#### iPAMM Cell - HOT aisle

- Direct coupled cooling (air delivered directly ICT equipment)
- Separation of COLD and HOT air streams
- Configured to meet density requirements
- Suitable for Commercial cabinets
- Ideal for SCEC endorsed cabinets
- Supports integrated fire detection
- Supports gaseous fire suppression
- Excellent cooling performance and efficiency

#### iPAMM Cell - COLD aisle

- Direct coupled cooling (air delivered directly ICT equipment)
- Separation of COLD and HOT air streams
- Configured to meet density requirements
- Suitable for Commercial cabinets
- Ideal for SCEC endorsed cabinets
- Supports integrated fire detection
- Supports gaseous fire suppression
- Excellent cooling performance and efficiency