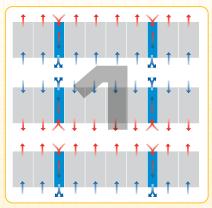

Increasing Efficiency of Containment Solutions

# Closed circuit cooling Cold and HOT aisles contained

- · Close coupled cooling
- Separation of COLD and HOT air streams
- Configured to meet density requirements
- Suitable for Commercial and SCEC endorsed cabinets
- Supports integrated fire detection
- Excellent cooling performance and efficiency