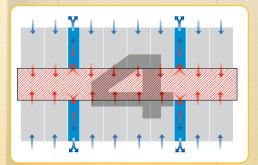

# Closed circuit cooling Cold and HOT aisles contained

- · Close coupled cooling
- Separation of COLD and HOT air streams
- Configured to meet density requirements
- Suitable for Commercial and SCEC endorsed cabinets
- Supports integrated fire detection
- Excellent cooling performance and efficiency