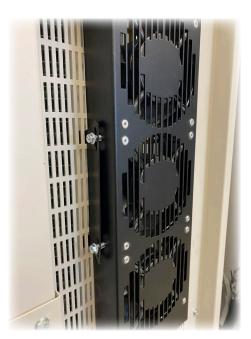

### Installation Guide

2. Once the bracket is secured, position the bracket in line with the venting and slide through.

allign the bracket with the venting

Push bracket through venting

3. Turn the fan so it sits against the venting and insert the second mounting bracket, securing with two (2) M6 screws.

## Installation Guide

4. Tighten the four (4) M6 screws using a 8mm spanner, once tightened installation is complete.