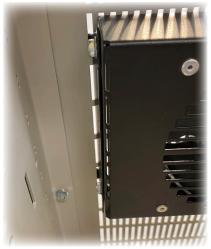

# Roof Installation

1. Install one (1) mounting bracket on the either end of the fan tray using two (2) M6 screws.

bracket installed at end of fan tray

2. Position mounting pins in line with venting, once inline insert the pins through the venting and push the fan against the roof.

pins lined with venting

pins through venting

fan tray against roof venting