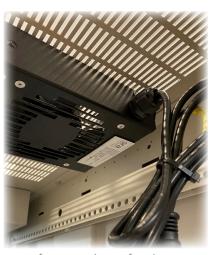

### Installation Guide

4. Install one (1) mounting bracket on the opposite end end of the fan tray using two (2) M6 screws.

pins lined with venting and pushed through the venting

Screws loosely installed into bracket and fan tray

secure screws to complete fan tray installation

5. Once the screws have been tightened, the fan tray installation is complete.