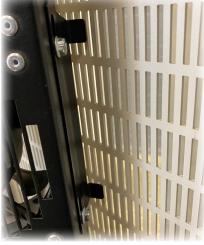

# Roof Installation

1. Install one (1) mounting bracket on the either end of the fan tray using two (2) M6 screws.

bracket installed at end of fan tray

2. Position mounting pins in line with venting, once inline insert the pins through the venting and push the fan against the roof.

pins lined with venting

pins through venting

fan tray against roof venting