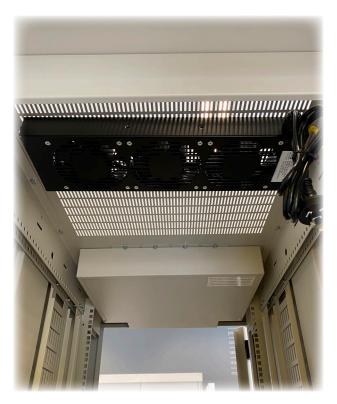

### Installation Guide

4. Install one (1) mounting bracket on the opposite end end of the fan tray using two (2) M6 screws.

pins lined with venting and pushed through the venting

Screws loosely installed into bracket and fan tray

secure screws to complete fan tray installation

5. Once the screws have been tightened, the fan tray installation is complete.