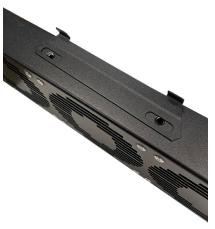

## **Required Hardware**

Mounting Brackets (x2) M6 Screws (x4)

8mm Spanner

1. Install one (1) mounting bracket on the non-gland side of the fan tray using two (2) M6 screws.

bracket on fan without screws

bracket on fan with screws

### Installation Guide

2. Once the bracket is secured, position the bracket in line with the venting and slide through.

allign the bracket with the venting

Push bracket through venting

3. Turn the fan so it sits against the venting and insert the second mounting bracket, securing with two (2) M6 screws.