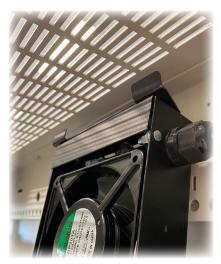

# Roof Installation

1. Install one (1) mounting bracket on the either end of the fan tray using two (2) M6 screws.

bracket installed at end of fan tray

2. Position mounting pins in line with venting, once inline insert the pins through the venting and push the fan against the roof.

pins lined with venting

pins through venting

fan tray against roof venting