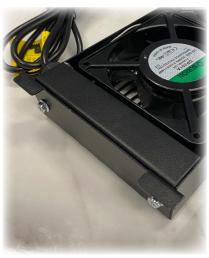

## **Required Hardware**

Mounting Brackets (x2) M6 Screws (x4)

8mm Spanner

1. Install one (1) mounting bracket on the non-gland side of the fan tray using two (2) M6 screws.

bracket on fan without screws

bracket on fan with screws