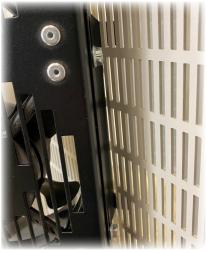

## **Required Hardware**

Mounting Brackets (x2) M6 Screws (x4)

8mm Spanner

1. Install one (1) mounting bracket on the non-gland side of the fan tray using two (2) M6 screws.

bracket on fan without screws

bracket on fan with screws

### Installation Guide

2. Once the bracket is secured, position the bracket in line with the venting and slide through.

allign the bracket with the venting

Push bracket through venting

3. Turn the fan so it sits against the venting and insert the second mounting bracket, securing with two (2) M6 screws.