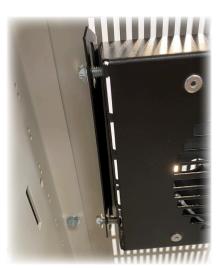

### Installation Guide

2. Once the bracket is secured, position the bracket in line with the venting and slide through.

allign the bracket with the venting

Push bracket through venting

3. Turn the fan so it sits against the venting and insert the second mounting bracket, securing with two (2) M6 screws.

## Installation Guide

4. Tighten the four (4) M6 screws using a 8mm spanner, once tightened installation is complete.