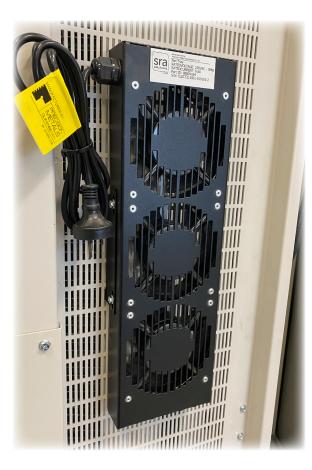

# Roof Installation

1. Install one (1) mounting bracket on the either end of the fan tray using two (2) M6 screws.

bracket installed at end of fan tray

2. Position mounting pins in line with venting, once inline insert the pins through the venting and push the fan against the roof.

pins lined with venting

pins through venting

fan tray against roof venting