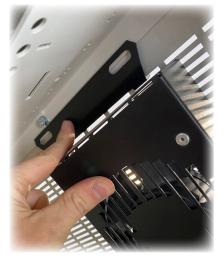

## **Required Hardware**

Mounting Brackets (x2) M6 Screws (x4)

8mm Spanner

1. Install one (1) mounting bracket on the non-gland side of the fan tray using two (2) M6 screws.

bracket on fan without screws

bracket on fan with screws