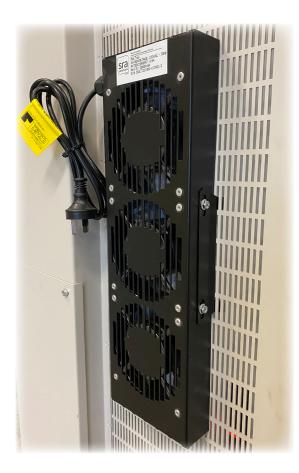

### Installation Guide

4. Install one (1) mounting bracket on the opposite end end of the fan tray using two (2) M6 screws.

pins lined with venting and pushed through the venting

Screws loosely installed into bracket and fan tray

secure screws to complete fan tray installation

5. Once the screws have been tightened, the fan tray installation is complete.