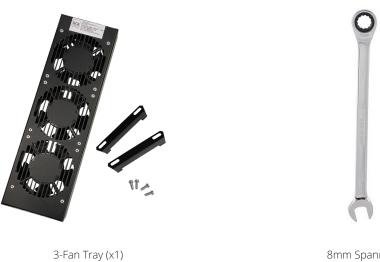

## **Required Hardware**

Mounting Brackets (x2) M6 Screws (x4)

8mm Spanner

1. Install one (1) mounting bracket on the non-gland side of the fan tray using two (2) M6 screws.

bracket on fan without screws

bracket on fan with screws