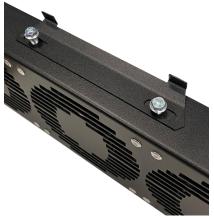

## Installation Guide

4. Tighten the four (4) M6 screws using a 8mm spanner, once tightened installation is complete.