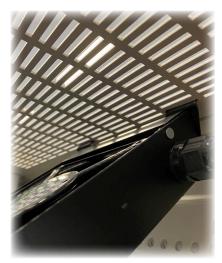

stallation Guide

2. Once the bracket is secured, position the bracket in line with the venting and slide through.



allign the bracket with the venting



Push bracket through venting

3. Turn the fan so it sits against the venting and insert the second mounting bracket, securing with two (2) M6 screws.





## Installation Guide

4. Tighten the four (4) M6 screws using a 8mm spanner, once tightened installation is complete.







# 3-Fan Installation

### Installation Guide

# Roof Installation

1. Install one (1) mounting bracket on the either end of the fan tray using two (2) M6 screws.



bracket installed at end of fan tray

2. Position mounting pins in line with venting, once inline insert the pins through the venting and push the fan against the roof.



pins lined with venting



pins through venting



fan tray against roof venting



# 3-Fan Installation

### Installation Guide

4. Install one (1) mounting bracket on the opposite end end of the fan tray using two (2) M6 screws.



pins lined with venting and pushed through the venting



Screws loosely installed into bracket and fan tray



secure screws to complete fan tray installation

5. Once the screws have been tightened, the fan tray installation is complete.